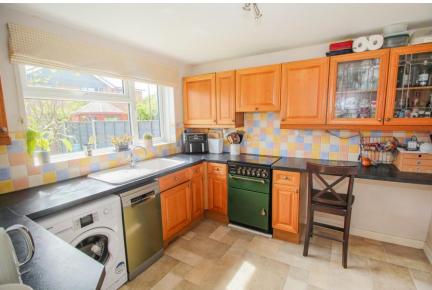

The property benefits from being extended to provide a large family living space including a sitting room, dining room/office, kitchen and sun lounge. This lovely family home has been decorated in a light and neutral décor throughout.