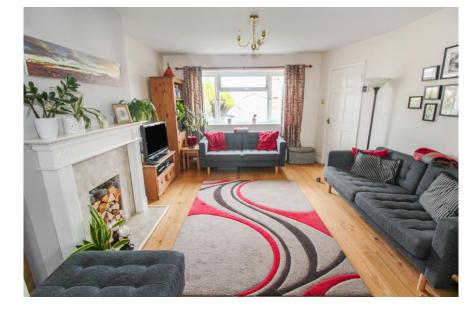

The property benefits from being extended to provide a large family living space including a sitting room, dining room/office, kitchen and sun lounge. This lovely family home has been decorated in a light and neutral décor throughout.