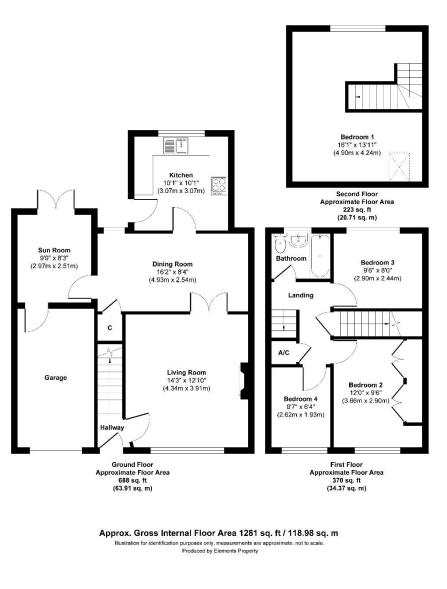

The property benefits from being extended to provide a large family living space including a sitting room, dining room/office, kitchen and sun lounge. This lovely family home has been decorated in a light and neutral décor throughout.

Upstairs, there are 3 bedrooms with fitted wardrobes in bedroom 2, and a family bathroom. The extension of a  $3^{rd}$  floor provides a further bedroom.

There is an enclosed rear garden with decking to provide a seating area and a lawn edged with borders. At the front of the property there is off-road parking and a garage with up and over door. An internal inspection is highly recommended to appreciate all that this property has to offer.