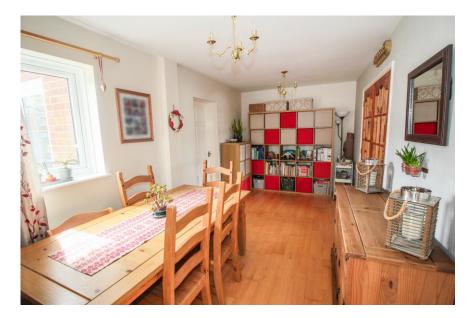

The property benefits from being extended to provide a large family living space including a sitting room, dining room/office, kitchen and sun lounge. This lovely family home has been decorated in a light and neutral décor throughout.