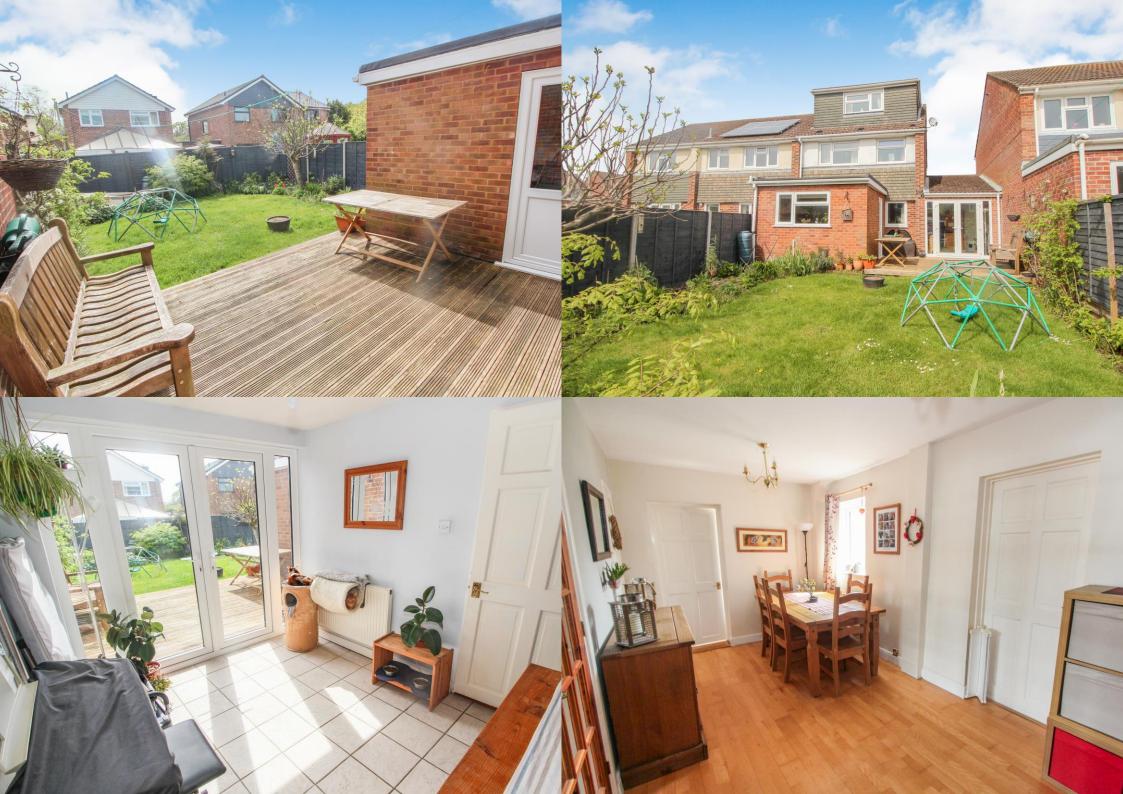

The property benefits from being extended to provide a large family living space including a sitting room, dining room/office, kitchen and sun lounge. This lovely family home has been decorated in a light and neutral décor throughout.

Upstairs, there are 3 bedrooms with fitted wardrobes in bedroom 2, and a family bathroom. The extension of a  $3^{rd}$  floor provides a further bedroom.

There is an enclosed rear garden with decking to provide a seating area and a lawn edged with borders. At the front of the property there is off-road parking and a garage with up and over door. An internal inspection is highly recommended to appreciate all that this property has to offer.